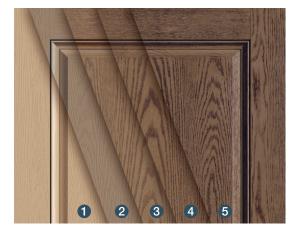

## A handcrafted step-by-step process.

Mulberry

Redwood

It starts with the realistic wood grains and deep embossments of a Therma-Tru<sub>®</sub> door, composite door frame or door surround.

Driftwood

- 2 A base coat provides an even, consistent color across the surface.
- 3 A wiping stain enhances the base coat while adding dimension to reflect the natural beauty of wood.
- 4 A durable topcoat enhances the high-definition color while protecting against scratches and color fading.
- **6** A second application of the topcoat provides added durability and optimal sheen for a high-end look.