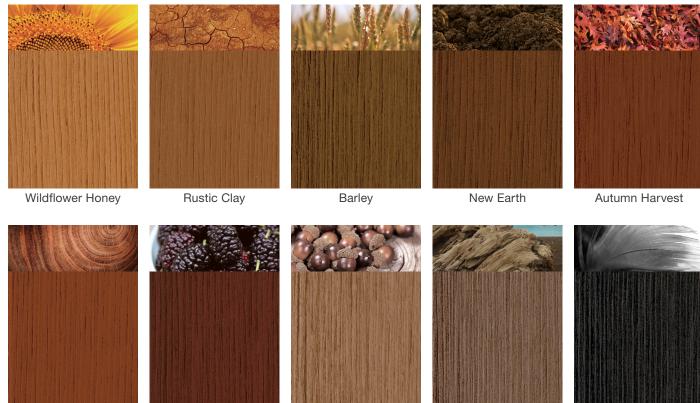

## **Rich Wood Tones**

Bring the authentic look of wood to life. PrismaGuardo premium stain is designed with rich tones that add dimension to enhance the realistic styling of wood-grained Therma-Tru<sub>®</sub> products for a beautiful lasting impression.

Swatches shown in Classic Craft Fir Grain.

**NEW** Acorn